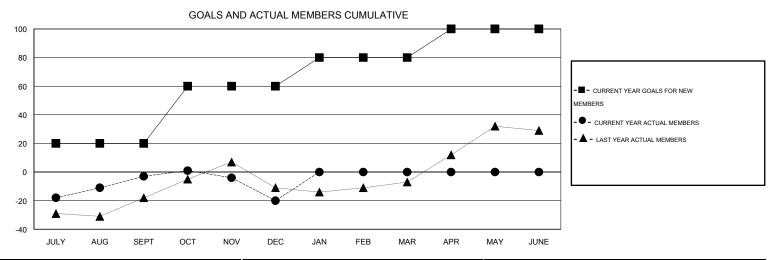

## Gary Wong **LOCATION HAWAII** GMT CA 1 Clubs Members RESULTS FOR 2015-2016 RESULTS FOR 2015-2016 NEW CLUB NEW CLUBS DROPPED NET NEW MEMBER CHARTER AND DROPPED NET QUARTER QUARTER GOAL CLUBS GAIN/LOSS GOAL NEW MEMBERS MEMBERS GAIN/LOSS ADDED 0 0 0 20 86 89 -3 JULY/AUG/SEPT JULY/AUG/SEPT 0 0 0 40 33 50 -17 OCT/NOV/DEC OCT/NOV/DEC 0 0 0 0 20 0 0 0 JAN/FEB/MAR JAN/FEB/MAR